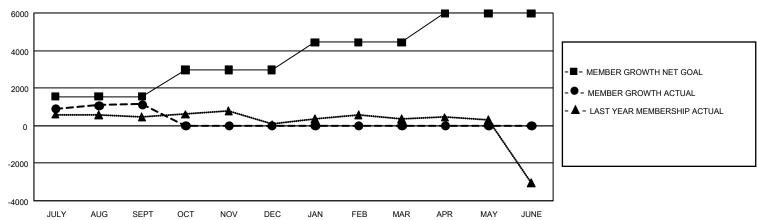

## REPORT DOES NOT INCLUDE CLUBS IN UNDISTRICTED AREAS.

| Clubs                 |               |           |               | Members               |                        |                         |                                                    |
|-----------------------|---------------|-----------|---------------|-----------------------|------------------------|-------------------------|----------------------------------------------------|
| RESULTS FOR 2022-2023 |               |           |               | RESULTS FOR 2022-2023 |                        |                         |                                                    |
| QUARTER               | NEW CLUB GOAL | NEW CLUBS | DROPPED CLUBS | QUARTER MEME          | BER GROWTH NET<br>GOAL | MEMBER GROWTH<br>ACTUAL | DROPPED<br>MEMBERS ACTUAL<br>(including transfers) |
| JULY/AUG/SEPT         | 27            | 0         | 5             | JULY/AUG/SEPT         | 1540                   | 2,714                   | 1,429                                              |
| OCT/NOV/DEC           | 33            | 0         | 0             | OCT/NOV/DEC           | 1435                   | 0                       | 0                                                  |
| JAN/FEB/MAR           | 69            | 0         | 0             | JAN/FEB/MAR           | 1461                   | 0                       | 0                                                  |
| APR/MAY/JUNE          | 57            | 0         | 0             | APR/MAY/JUNE          | 1540                   | 0                       | 0                                                  |

## GOALS AND ACTUAL MEMBERS CUMULATIVE

| DROPPED CLUBS: 5           |                     | 1,227 CLUBS OF 2,805 ADDED 1 OR<br>MORE NEW MEMBERS | GENDER DISTRIBUTION  MALE 76,423 (76.53%)                               |                                           |  |
|----------------------------|---------------------|-----------------------------------------------------|-------------------------------------------------------------------------|-------------------------------------------|--|
| DROPPED MEMBERS DECEASED   | 212                 |                                                     | FEMALE  NON BINARY  PREFER NOT TO ANSWER                                | 23,427 (23.46%)<br>1 (0.00%)<br>6 (0.01%) |  |
| CLUB CANCELLED OTHER TOTAL | 0<br>1,217<br>1,429 | CLICK HERE FOR CUMULATIVE MEMBERSHIP DATA           | TOTAL FAMILY UNIT MEMBERS 33,845 FAMILY MEMBERS PAYING HALF 18,713 DUES |                                           |  |