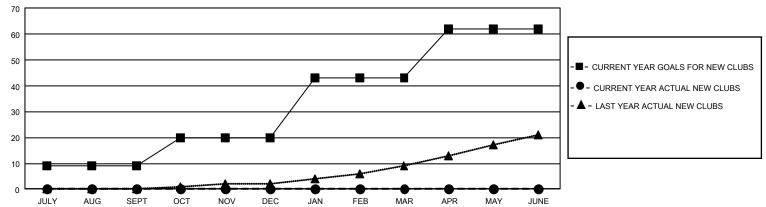

## REPORT DOES NOT INCLUDE CLUBS IN UNDISTRICTED AREAS.

| Clubs                 |               |           |               | Members               |                        |                         |                                                    |
|-----------------------|---------------|-----------|---------------|-----------------------|------------------------|-------------------------|----------------------------------------------------|
| RESULTS FOR 2022-2023 |               |           |               | RESULTS FOR 2022-2023 |                        |                         |                                                    |
| QUARTER               | NEW CLUB GOAL | NEW CLUBS | DROPPED CLUBS | QUARTER MEME          | BER GROWTH NET<br>GOAL | MEMBER GROWTH<br>ACTUAL | DROPPED<br>MEMBERS ACTUAL<br>(including transfers) |
| JULY/AUG/SEPT         | 27            | 0         | 5             | JULY/AUG/SEPT         | 1540                   | 2,714                   | 1,429                                              |
| OCT/NOV/DEC           | 33            | 0         | 0             | OCT/NOV/DEC           | 1435                   | 0                       | 0                                                  |
| JAN/FEB/MAR           | 69            | 0         | 0             | JAN/FEB/MAR           | 1461                   | 0                       | 0                                                  |
| APR/MAY/JUNE          | 57            | 0         | 0             | APR/MAY/JUNE          | 1540                   | 0                       | 0                                                  |

## GOALS AND ACTUAL NEW CLUBS CUMULATIVE